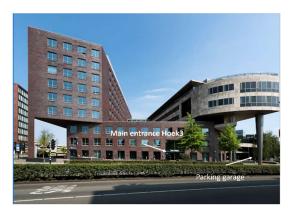

## Parking garage - Front side of building

Navigate to Van Asch Van Wijckstraat, 55 - P1 parking garage, Amersfoort. 50 meters before the main entrance of the Hoek3 building, you see the entrance of the parking garage on the right side of the street.

After collecting your ticket from the ticket machine, you can park your car.

Back side of garage

Front side of garage

To the Nobian office: If not parked on the ground floor, take the elevator or stairs to the ground floor, and leave the parking garage by foot through the door next to the front entrance. Once outside, go to the right. You are then in front of the Hoek3 building, the entrance is approx. 50 meters away.