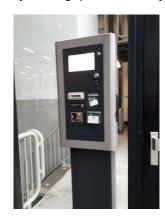

By leaving, please insert your ticket in the ticket machine, before entering the parking garage:

Front side of the Hoek3 building