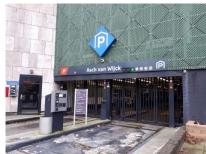

## Parking garage - Front side of building

Navigate to Van Asch Van Wijckstraat, 55 - P1 parking garage, Amersfoort. 50 meters before the main entrance of the Hoek3 building, you see the entrance of the parking garage on the right side of the street.

After collecting your ticket from the ticket machine, you can park your car.

Back side of garage

Front side of garage

To the Nobian office: If not parked on the ground floor, take the elevator or stairs to the ground floor, and leave the parking garage by foot through the door next to the front entrance. Once outside, go to the right. You are then in front of the Hoek3 building, the entrance is approx. 50 meters away.