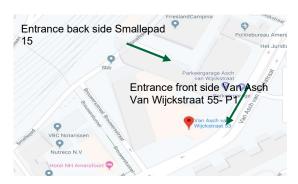

## Parking garage - Back side of building

Navigate to Smallepad 15, Amersfoort. Take the garage entrance right in front of you.

## Parking garage - Front side of building

Navigate to Van Asch Van Wijckstraat, 55 - P1 parking garage, Amersfoort. 50 meters before the main entrance of the Hoek3 building, you see the entrance of the parking garage on the right side of the street.