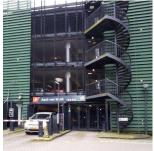

## Parking garage - Back side of building

Navigate to Smallepad 15, Amersfoort. Take the garage entrance right in front of you.

After collecting your ticket from the ticket machine, you can park your car.

Back side of garage

Front side of garage

To the Nobian office: If not parked on the ground floor, take the elevator or stairs to the ground floor, and leave the parking garage by foot through the door next to the front entrance. Once outside, go to the right. You are then in front of the Hoek3 building, the entrance is approx. 50 meters away.